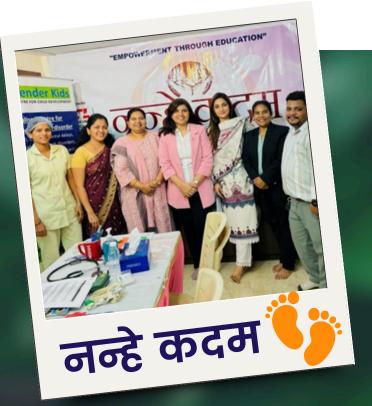

#### **HEALTH FEST AT NANHE KADAM**

- 26th January 2025

# OVER OF AMILIES BENEFITED FROM

- FREE DEVELOPMENTAL SCREENING CAMP
- **M** DENTAL AND VISION SCREENINGS,
- PERSONALIZED NUTRITIONAL ASSESSMENTS.

#### **KEY SERVICES:**

Screening for developmental delays, learning issues, and health risks like obesity or underweight.

**DR. SHRUTI KALKEKAR** led evaluations, supported by CURA staff and volunteers like young Sharaav Kalkekar, who managed food distribution.

Doctors involved included **DR. PRITI MHATRE, DR. RAHUL PATORIA, & DIETITIAN PRIYANKA VISAPURE.** 