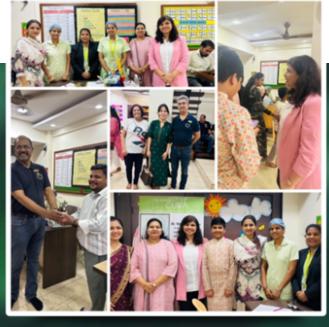

#### **HEALTH FEST AT NANHE KADAM**

- 26th January 2025

# OVER OF AMILIES BENEFITED FROM

- FREE DEVELOPMENTAL SCREENING CAMP
- **M** DENTAL AND VISION SCREENINGS,
- PERSONALIZED NUTRITIONAL ASSESSMENTS.

#### **KEY SERVICES:**

Screening for developmental delays, learning issues, and health risks like obesity or underweight.

**DR. SHRUTI KALKEKAR** led evaluations, supported by CURA staff and volunteers like young Sharaav Kalkekar, who managed food distribution.

Doctors involved included **DR. PRITI MHATRE, DR. RAHUL PATORIA, & DIETITIAN PRIYANKA VISAPURE.** 